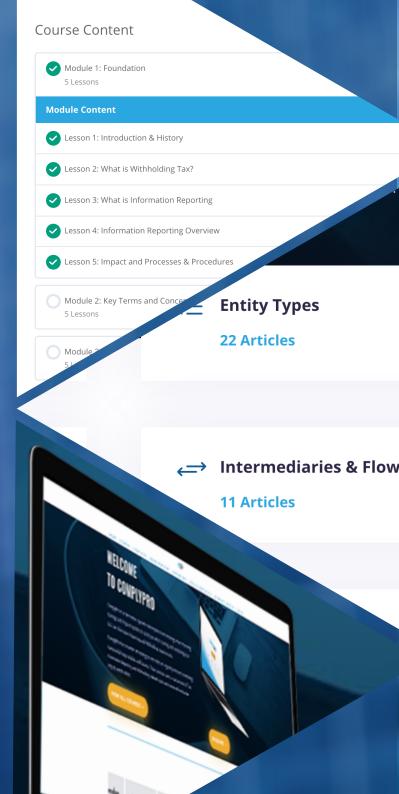

### TRAINING

ComplyPro training will provide our members with a set of comprehensive, in-depth courses that cover a wealth of U.S. Tax Reporting and Withholding knowledge. Covering important topics such as chapter 3, chapter 4 and much more, delivered through on-demand videos enabling the student to learn at their own pace.

# **KNOWLEDGE BASE**

The Knowledge Base is an everevolving encyclopedia providing a wealth of information on tax reporting and withholding. Here, you will find useful information providing detail on a range of topics, including chapters 3, 4, 61, CRS, reporting, penalties and payments, to name a few.